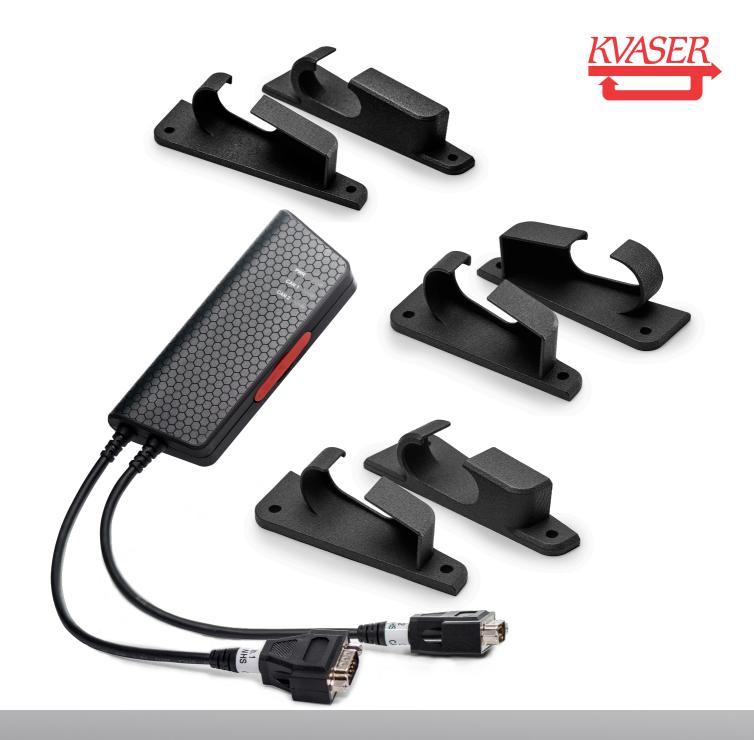

# **MOUNTING BRACKETS**

Kvaser mounting brackets provide a new way to secure your Kvaser interface, reducing potential for cable wear and improving the tidiness of the installation. These professional-grade 3D printed brackets are lightweight and can be easily mounted with double-sided tape, yet are sturdy enough to be securely fastened with screws via the pre-drilled holes on either side of the bracket, without adding unnecessary bulk to the device.

The material used to 3D print the brackets, PA 2200, is a robust, high-performance alternative to plastics like ABS. Resistant to chemicals, environmental and UV degradation, these mounting brackets are perfect for your toughest installation.

#### **Major Features**

- Distance between pre-drilled mounting screw ports: 51mm
- Made of PA2200
- Resistant to UV degradation
- Lightweight